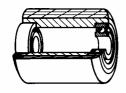

**Hub**: The housing is obtained by moulding and turning and contains ball bearings series Z. The hub is available also without bearings.

Labyrinths are protective plastic-rings, press-fitted in front of the ball bearings. They ensure longer life, protecting them from dust and foreign bodies that can restrict rotation of the roller.