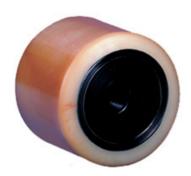

## **SERIES 74**

VULKOLLAN® TRANSPALLET ROLLERS STEEL CENTRE, WITH LABYRINTHS

## Roller description

**Tread**: Vulkollan<sup>®</sup> tread, hardness 93 +/- 2 Shore A, excellent rolling resistance ed elasticity, good resistance to wear and to tearing.

Centre: weldless steel centre.

**Hub**: The housing is obtained by moulding and turning and contains ball bearings series Z. The hub is available also without bearings.

Labyrinths are protective plastic-rings, press-fitted in front of the ball bearings. They ensure longer life, protecting them from dust and foreign bodies that can restrict rotation of the roller.