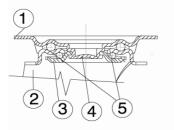

## Standard duty bracket type NLX (max. carrying capacity 400 daN)

- 1) Plate: AISI 304 stainless steel
- 2) Fork: AISI 304 stainless steel
- 3) Ball Racing Ring: AISI 304 stainless steel
- 4) King Pin: incorporated in top plate and cold riveted
- 5) Swivel actions: double ring of greased balls