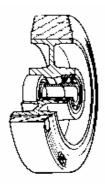

## Wheel description

**Tread**: Red non-staining silicone rubber wheels, hardness 80+/-5 Shore A; resistant to temperatures from -30°C and +250°C. **Centre**: aluminium with threadguards. **Hub**: The housing is obtained by moulding and turning and contains ball bearings series Z.