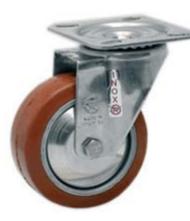

## **SERIES 72GS**

SILICONE RUBBER WHEELS FOR HIGH TEMPERATURES ALUMINIUM CENTRE SWIVEL TOP PLATE BRACKET TYPE "NLX"

## Wheel description

**Tread**: Red non-staining silicone rubber wheels, hardness 80+/-5 Shore A; resistant to temperatures from -30°C and +250°C. **Centre**: aluminium with threadguards. **Hub**: The housing is obtained by moulding and turning and contains ball bearings series Z.

Fitting: top plate