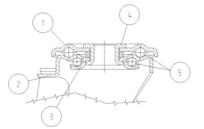

## **Bracket description** Standard duty bracket type NLX (max. carrying capacity 400 daN)

1) Plate: AISI 304 stainless steel

**Front-locking brake** 

- 2) Fork: AISI 304 stainless steel
- 3) Ball Racing Ring: AISI 304 stainless steel
- 4) King Pin: incorporated in top plate and cold riveted
- 5) Swivel actions: double ring of greased balls Fitting: bolt hole
- Brake description