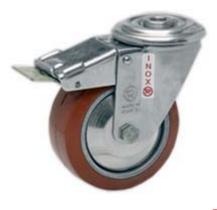

## **Bracket description** Standard duty bracket type NLX (max. carrying capacity 400 daN)

1) Plate: AISI 304 stainless steel

**Front-locking brake** 

- 2) Fork: AISI 304 stainless steel
- 3) Ball Racing Ring: AISI 304 stainless steel
- 4) King Pin: incorporated in top plate and cold riveted
- 5) Swivel actions: double ring of greased balls Fitting: bolt hole
- Brake description

Diam. 80-150 mm

Diam. 150-200 mm

This brake fully locks wheel and castor rotation. Thanks to its optimised dimensions and fold-away pedal, the brake is easy to engage and extremely compact. The stainless steel spring has very high corrosion resistance.