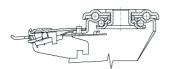

## **Bracket description** Standard duty bracket type NLX (max. carrying capacity 400 daN)

1) Plate: AISI 304 stainless steel

**Front-locking brake** 

- 2) Fork: AISI 304 stainless steel
- 3) Ball Racing Ring: AISI 304 stainless steel
- 4) King Pin: incorporated in top plate and cold riveted
- 5) Swivel actions: double ring of greased balls Fitting: bolt hole
- Brake description

Diam. 80-150 mm

Diam. 150-200 mm

This brake fully locks wheel and castor rotation. Thanks to its optimised dimensions and fold-away pedal, the brake is easy to engage and extremely compact. The stainless steel spring has very high corrosion resistance.