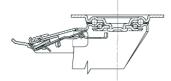

## **Bracket description** Standard duty bracket type NLX (max. carrying capacity 400 daN)

1) Plate: AISI 304 stainless steel

**Front-locking brake** 

- 2) Fork: AISI 304 stainless steel
- 3) Ball Racing Ring: AISI 304 stainless steel
- 4) King Pin: incorporated in top plate and cold riveted
- 5) Swivel actions: double ring of greased balls Fitting: bolt hole
- Brake description

Diam. 80-150 mm

Diam. 150-200 mm

This brake fully locks wheel and castor rotation. Thanks to its optimised dimensions and fold-away pedal, the brake is easy to engage and extremely compact. The stainless steel spring has very high corrosion resistance.