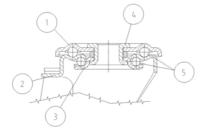

#### Standard duty bracket type NLX (max. carrying capacity 400 daN)

- 1) Plate: AISI 304 stainless steel
- 2) Fork: AISI 304 stainless steel
- 3) Ball Racing Ring: AISI 304 stainless steel
- 4) King Pin: incorporated in top plate and cold riveted
- 5) Swivel actions: double ring of greased balls
- Fitting: bolt hole