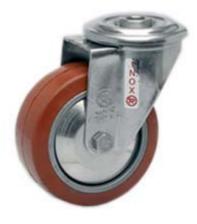

#### Wheel description

**Tread**: Red non-staining silicone rubber wheels, hardness 80+/-5 Shore A; resistant to temperatures from -30°C and +250°C. **Centre**: aluminium with threadguards. **Hub**: The housing is obtained by moulding and turning and contains ball bearings series Z.