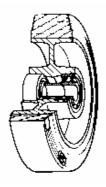

#### Wheel description

**Tread**: Red non-staining silicone rubber wheels, hardness 80+/-5 Shore A; resistant to temperatures from -30°C and +250°C. **Centre**: aluminium with threadguards. **Hub**: The housing is obtained by moulding and turning and contains ball bearings series Z.