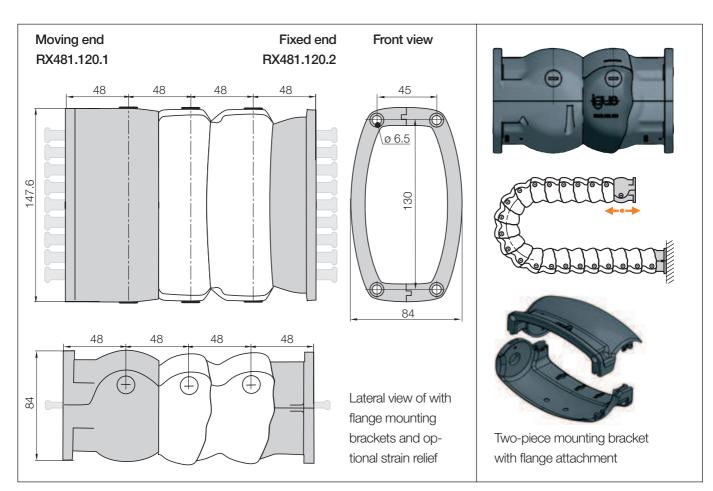

## RX e-tubes | Series RX48 | Accessories

Mounting brackets, flange | Polymer, two-piece | Locking

## Mounting brackets, flange | Locking

| Width  |          | Part No. full set   | Part No. full set      | Number       |
|--------|----------|---------------------|------------------------|--------------|
| index  | Standard | with tiewrap plates | without tiewrap plates | of teeth     |
| 120. 🕨 |          | upon request        | RX481.120.12           | upon request |
|        |          |                     |                        |              |
|        |          |                     |                        |              |
|        |          |                     |                        |              |

Flange mounting brackets for flush attachment. Option: with M6 insert nuts. To receive brackets **pre-fitted** please add index **A**.

Strain relief e.g. clamps, tiewrap plates, nuggets and plug-in clips are available from stock. The complete chainfix range with ordering options ► From page 1098