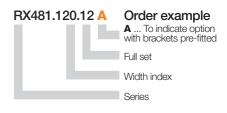

## Mounting brackets, flange | Locking

| Width  |          | Part No. full set   | Part No. full set      | Number       |
|--------|----------|---------------------|------------------------|--------------|
| index  | Standard | with tiewrap plates | without tiewrap plates | of teeth     |
| 120. 🕨 |          | upon request        | RX481.120.12           | upon request |
|        |          |                     |                        |              |
|        |          |                     |                        |              |
|        |          |                     |                        |              |

Flange mounting brackets for flush attachment. Option: with M6 insert nuts. To receive brackets **pre-fitted** please add index **A**.

Strain relief e.g. clamps, tiewrap plates, nuggets and plug-in clips are available from stock. The complete chainfix range with ordering options ► From page 1098